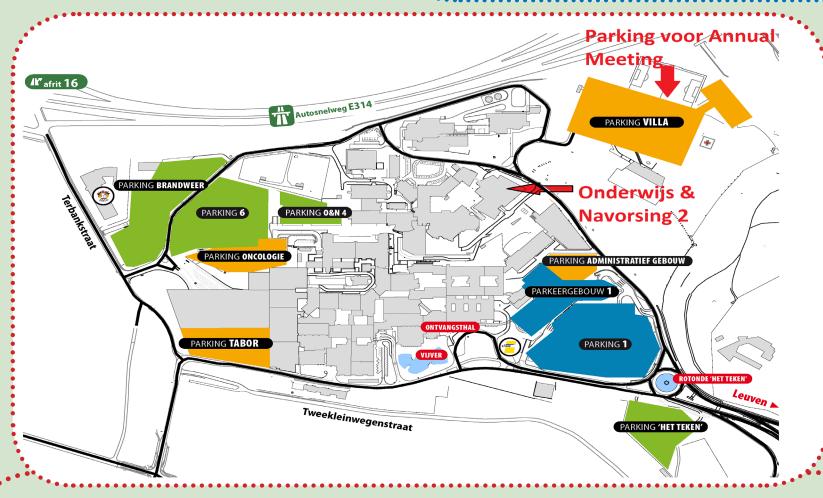

## Location

**UZ Leuven** 

Onderwijs & Navorsing 2 - O&N II

Herestraat 49 -B 3000 Leuven

Parking "De Villa"

**Program:** Joint meeting BAPA- BePPa - BELAPS

08h15: Registrations

Welcome by presidents of BAPA, BELAPS and BePPa 08h45 - 09h00: