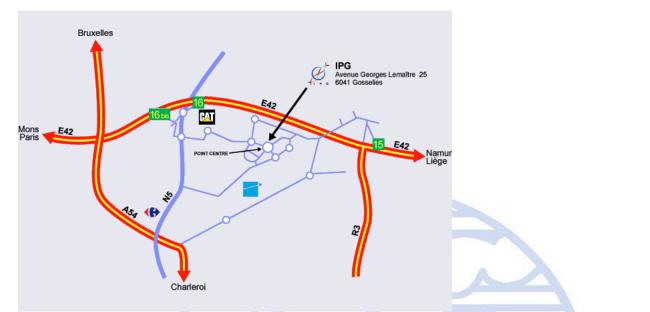

## Location

Institut de Pathologie et de Génétique (IPG) Avenue Georges Lemaître, 25 6041 Gosselies

Route description via <u>http://www.ipg.be/fr/contact-41.htm</u> .