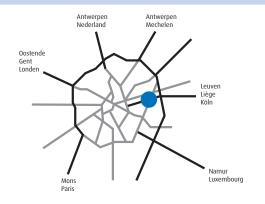

## Location

www.diamant.be

A detailed route description can be found on the website of Diamant or can be requested from the BPS Office.

#### September 14th, 2013

Diamant Center Bd. A. Reyerslaan 80 1030 Brussels