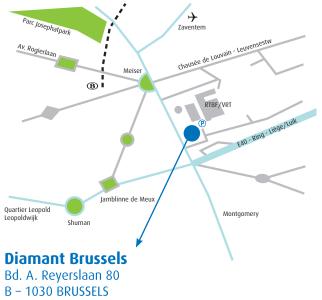

## Location

www.diamant.be

A detailed route description can be found on the website of Diamant or can be requested from the BPS Office.

#### September 14th, 2013

Diamant Center Bd. A. Reyerslaan 80 1030 Brussels